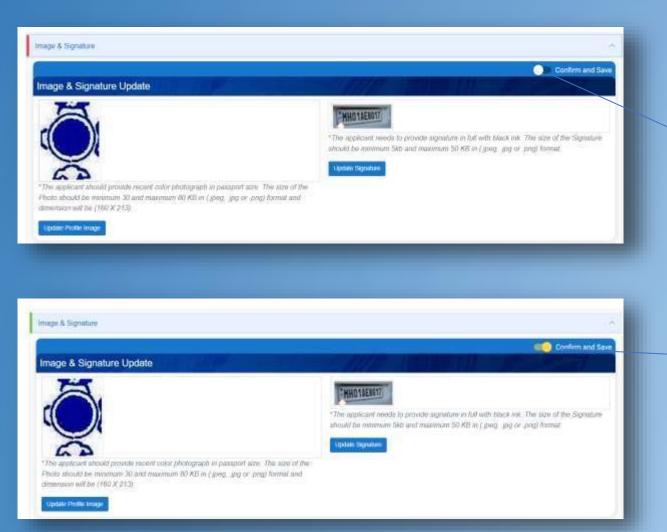

#### 2. Upload your photo and signature

Photo- The applicant should provide a recent colour photograph in passport size. The size of the Photo should be a minimum 30 and a maximum 80 KB in (.jpeg, .jpg or .png) format and dimension will be (160 X 213).

Signature - The applicant needs to provide signature in full with black ink. The size of the Signature should be minimum 5 and maximum 50 KB in (.jpeg, .jpg or .png) format.

Click on the toggle button to confirm and Save

The color will change from Red to green After confirm and Save.

After Confirm and Save the Section edit option will be disabled

| inage & Signature       | ** |
|-------------------------|----|
|                         |    |
| General Information     | ¥. |
| Communication           |    |
| Social information      |    |
| identity Gard           |    |
| Family internation      |    |
| PermanentAddress        |    |
| Communication Address   |    |
| Class 10 Exam Details   |    |
| Class 10+2 Exem Details | -  |
| Dplome Exem Details     |    |
| Mentonous Sports Person | ~  |
| Ex-Servicemen           | ~  |
| Languages Known         |    |
|                         |    |
|                         |    |