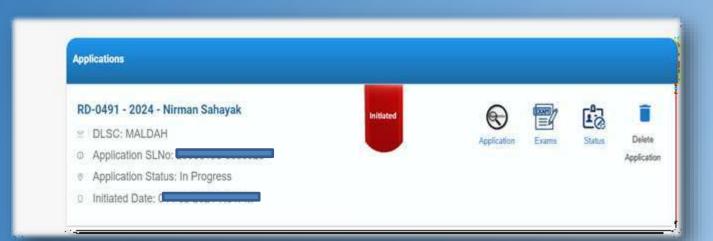

- 1. The candidate has to select the dashboard to go the dashboard page
- 2. For any Query and Complaint

3. Logout from portal

| RD-0491 - 2024 - Nirman Sahayak                     | Initiated          | 0           |       | E.     | 1        |
|-----------------------------------------------------|--------------------|-------------|-------|--------|----------|
| B DLSC: MALDAH                                      | (The second second | Application |       |        | Delete   |
| <ul> <li>Application SLNo:</li> </ul>               |                    | Athicaton   | Exams | Status | Applicat |
| <ul> <li>Application Status: In Progress</li> </ul> |                    |             |       |        |          |
| Initiated Date:                                     |                    |             |       |        |          |

#### Details of Application Can be viewed in the dashboard

- 1. Application Details
- 2. Exams
- 3. Status
- 4. Delete Application

Application - Click here to edit the initiated applications

Exams- Details of date for MCQ/ Interview can be checked

Status- Present milestone status of the recruitment for the particular post can be viewed

Delete Application- If the candidate wants to delete any initiated application the candidate can click on this button. The button will be disabled after submission of the application