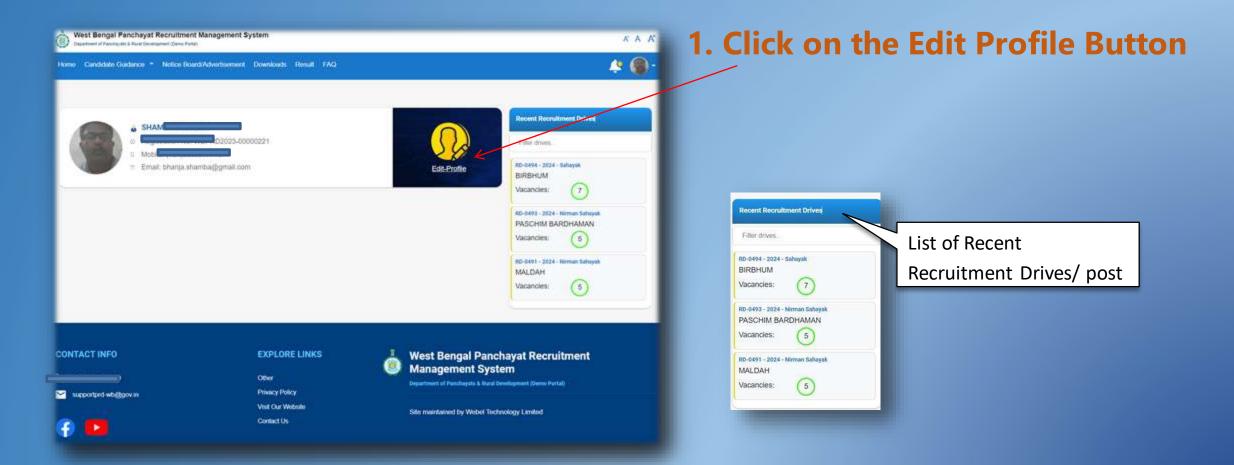

|   |
| #2mm/yyyy                                                          |   |
| Change Password                                                    |   |
| Or                                                                 |   |
| Remaritlered Jasswoll? Login                                       |   |



- 1. Enter Registered Mobile No
- 2. Enter Password
- 3. Enter Captcha
- 4 Click on the Login Button

Once validated you will be taken to the personal Dashboard

### **Forgot Password**

If you forgot your password

- 1. Enter Registered Mobile No
- 2. Enter New Password and confirm new password
- 3. Enter Date of Birth
- 4. Click on the change Password Button
- 5. System will send an OTP to your registered mobile

Once validated your password will be updated with the new one



#### 1. You need to fill up 3 different sections

- A. Profile
- B. Additional Information
- C. Uploads

#### 2. Upload your photo and signature

Photo- The applicant should provide a recent colour photograph in passport size. The size of the Photo should be a minimum 30 and a maximum 80 KB in (.jpeg, .jpg or .png) format and dimension will be (160 X 213).

Signature - The applicant needs to provide signature in full with black ink. The size of the Signature should be minimum 5 and maximum 50 KB in (.jpeg, .jpg or .png) format.

#### 3. Click on the Edit button and fill up the general section

| iraf Namo *    |    | Middle Name         |      |
|----------------|----|---------------------|------|
| PRIVABILATA    |    |                     |      |
| wst Havner*    |    | DOB-