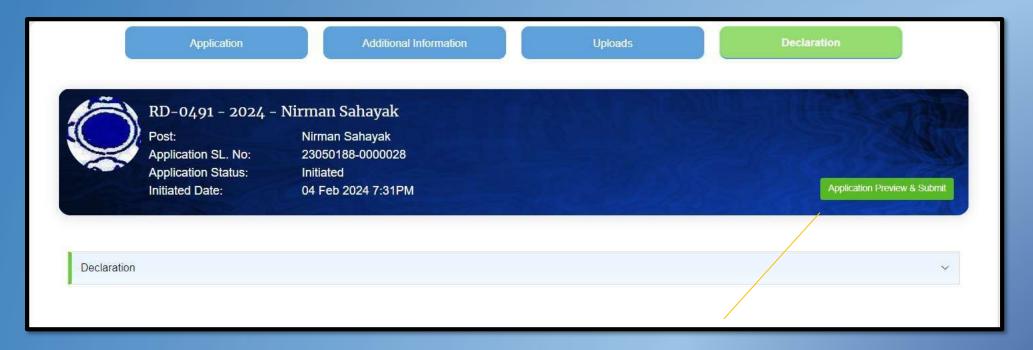

1. Click on the edit button to enter the Declaration

2. Enter Location and click on the checkbox "I Agree"

3. Once update location & check box then click on confirm & save

#### **Click on Application Preview and Submit**

| APPLICATION PREVIEW<br>RD-0491<br>Post<br>DLSC Name<br>Application S<br>Application S<br>Installed Data                          | SL Nos<br>Nos<br>Status |                                                                   |     | ×                  |                                |
|----------------------------------------------------------------------------------------------------------------------------------|-------------------------|-------------------------------------------------------------------|-----|--------------------|--------------------------------|
| General Information Details<br>First Name<br>Lest Name<br>Gander<br>Blood Group<br>Computer Uterate<br>Communication Information | - No                    | Middle Name<br>DOB<br>Maritel Status<br>Nationality<br>Aadhaar No |     |                    | Click on<br>Submit Application |
| Noble<br>Social Information Details                                                                                              |                         | Email                                                             |     |                    |                                |
| Reigion<br>Identity Information Details                                                                                          | Hinduesm                | Social Category                                                   | EWS |                    |                                |
| ID Card Type                                                                                                                     | PAN                     | Card Number                                                       |     | Submit Application |                                |