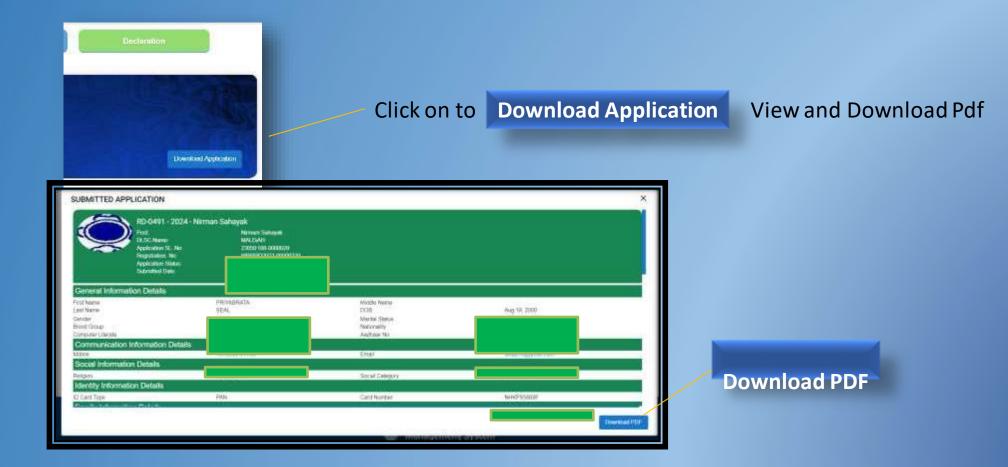

#### **Click on Application Preview and Submit**

| APPLICATION PREVIEW<br>RD-0491<br>Post<br>DLSC Name<br>Application S<br>Application S<br>Installed Data                          | SL Nos<br>Nos<br>Status |                                                                   |     | ×                  |                                |
|----------------------------------------------------------------------------------------------------------------------------------|-------------------------|-------------------------------------------------------------------|-----|--------------------|--------------------------------|
| General Information Details<br>First Name<br>Lest Name<br>Gander<br>Blood Group<br>Computer Uterate<br>Communication Information | - No                    | Middle Name<br>DOB<br>Maritel Status<br>Nationality<br>Aadhaar No |     |                    | Click on<br>Submit Application |
| Noble<br>Social Information Details                                                                                              |                         | Email                                                             |     |                    |                                |
| Reigion<br>Identity Information Details                                                                                          | Hinduesm                | Social Category                                                   | EWS |                    |                                |
| ID Card Type                                                                                                                     | PAN                     | Card Number                                                       |     | Submit Application |                                |